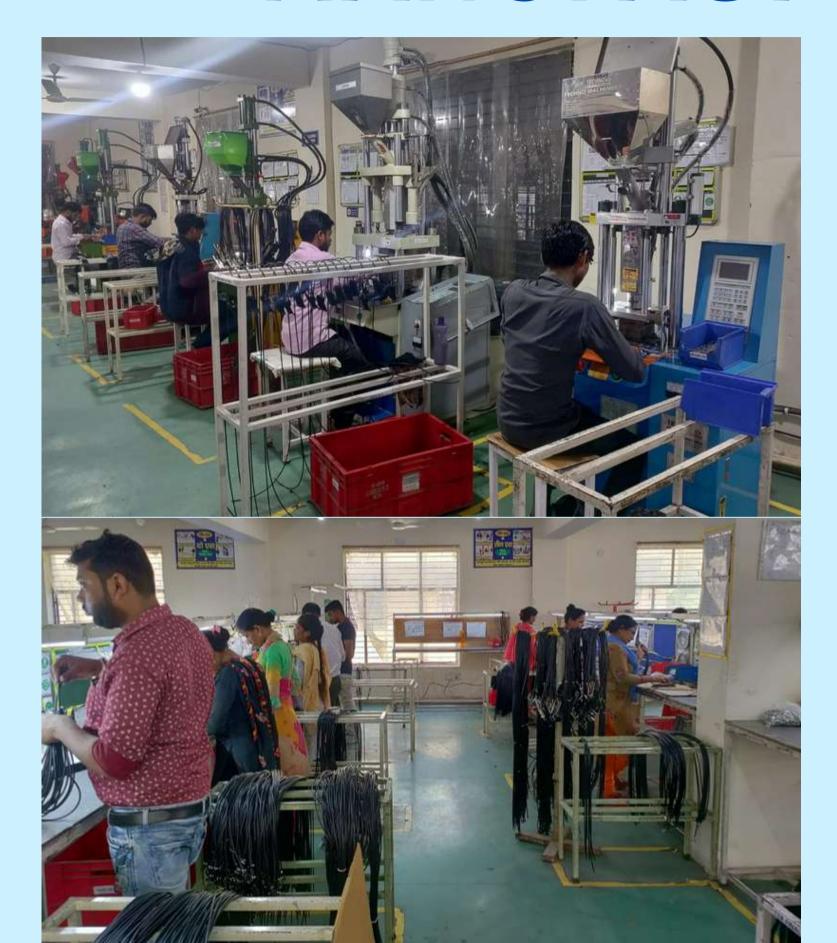

## MANUFACTURING FACILITY

The crucial presence of all necessary machinery and equipment for the production of wiring harnesses

Conducting a comprehensive end-of-line inspection to ensure:

- Electrical continuity alongside online printing
- Prevention of inversions
- Detection of inter-connection short circuits
- Verification of fuse, relays, and diode presence
- Thorough water-proofing testing

Automatic Cable cutting, Stripping & Both side crimping machines with CFM

- Assembly line utilizing conveyors
- Adaptable production line
- Customer-specific dedicated assembly lines

# III J&S MANUFACTURING PROCESS