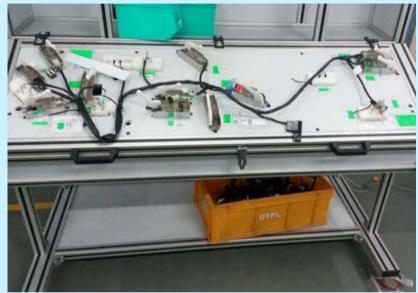

## MANUFACTURING FACILITY

The crucial presence of all necessary machinery and equipment for the production of wiring harnesses

Conducting a comprehensive end-of-line inspection to ensure:

- Electrical continuity alongside online printing
- Prevention of inversions
- Detection of inter-connection short circuits
- Verification of fuse, relays, and diode presence
- Thorough water-proofing testing

Automatic Cable cutting, Stripping & Both side crimping machines with CFM

- Assembly line utilizing conveyors
- Adaptable production line
- Customer-specific dedicated assembly lines