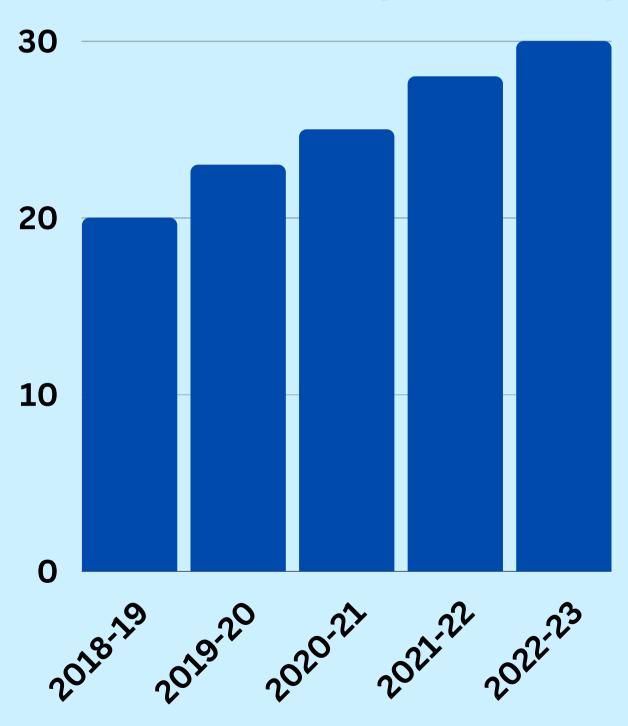

**Company Annual Turnover** 

INR 50 Cr./USD 6 Mn.

#### J&S Revenue (mn USD)

- Sales 6 mn US\$
- Employees 200+
- Quality certifications: ISO: 9001, IS:694,
   Maruti Suzuki Green Suppliers