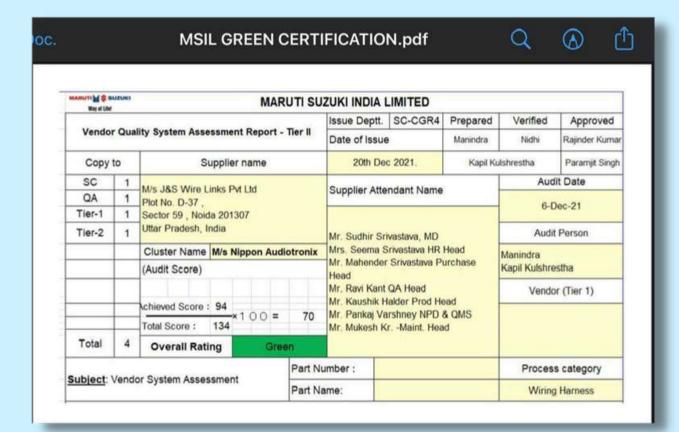

## OUR CERTIFICATIONS

Maruti Suzuki Green Suppliers

ISO 9001:2015

IS:694

#### J&S Revenue (mn USD)

- Sales 6 mn US\$
- Employees 200+
- Quality certifications: ISO: 9001, IS:694,
   Maruti Suzuki Green Suppliers