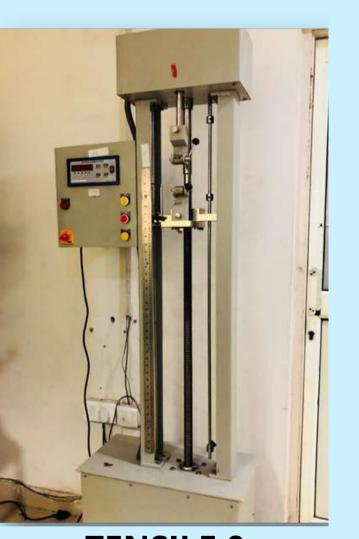

### PRODUCT VALIDATION

TENSILE & ELONGATION TESTING

- Thoroughly examine circuits to ensure proper fit and electrical connectivity
- Perform a high voltage test
- Assess conductor resistance, voltage drop, and heat resistance
- Carry out an endurance test
- Maintain a comprehensive Quality Lab facility, essential for high-quality wiring harness production