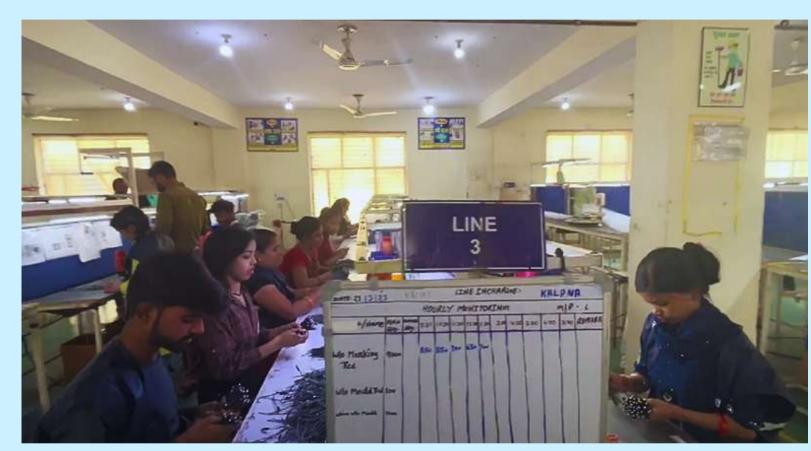

## MANUFACTURING FACILITY

The crucial presence of all necessary machinery and equipment for the production of wiring harnesses

Conducting a comprehensive end-of-line inspection to ensure:

- Electrical continuity alongside online printing
- Prevention of inversions
- Detection of inter-connection short circuits
- Verification of fuse, relays, and diode presence
- Thorough water-proofing testing

Automatic Cable cutting, Stripping & Both side crimping machines with CFM

- Assembly line utilizing conveyors
- Adaptable production line
- Customer-specific dedicated assembly lines