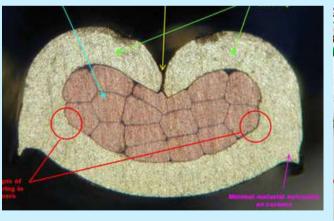

### PRODUCT VALIDATION

TENSILE & ELONGATION TESTING

- Thoroughly examine circuits to ensure proper fit and electrical connectivity
- Perform a high voltage test
- Assess conductor resistance, voltage drop, and heat resistance
- Carry out an endurance test
- Maintain a comprehensive Quality Lab facility, essential for high-quality wiring harness production