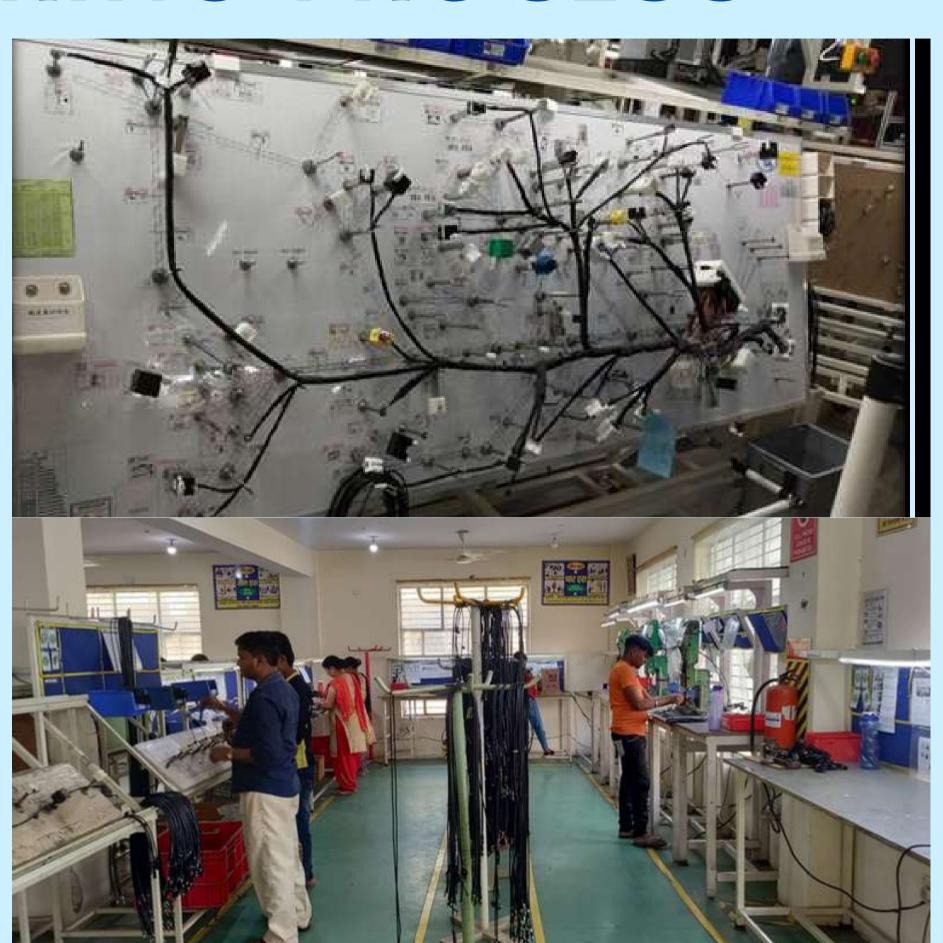

## MANUFACTURING FACILITY

The crucial presence of all necessary machinery and equipment for the production of wiring harnesses

Conducting a comprehensive end-of-line inspection to ensure:

- Electrical continuity alongside online printing
- Prevention of inversions
- Detection of inter-connection short circuits
- Verification of fuse, relays, and diode presence
- Thorough water-proofing testing

Automatic Cable cutting, Stripping & Both side crimping machines with CFM

- Assembly line utilizing conveyors
- Adaptable production line
- Customer-specific dedicated assembly lines

# III J&S MANUFACTURING PROCESS